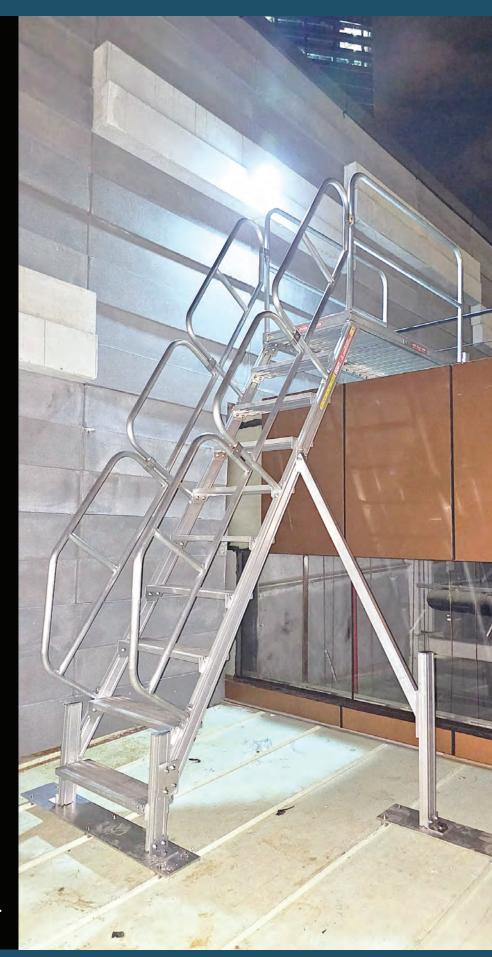

## STEPOVER Platform Ladder (Sopl)

Remark: Ladder design subject to customer requirement.

- www.ladder-tech.com.my
- 🖂 marketing@ladder-tech.com.my
- +6019 924 8895 / +6016 208 3915

## STEPOVER PLATFORM LADDER (10+2 STEPS WITH HANDRAIL)

| PRODUCT CODE         | SOPL (10+2 STEPS WITH HANDRAIL) |
|----------------------|---------------------------------|
| PLATFORM SIZE (MM)   | 1770 x 760                      |
| STEP WIDTH (MM)      | 200                             |
| STEP INTERVAL (MM)   | 305                             |
| HEIGHT               | BASED ON CUSTOMER REQUIREMENT   |
| HANDRAIL HEIGHT (MM) | 1000                            |
| LADDER DEGREE        | 60°                             |