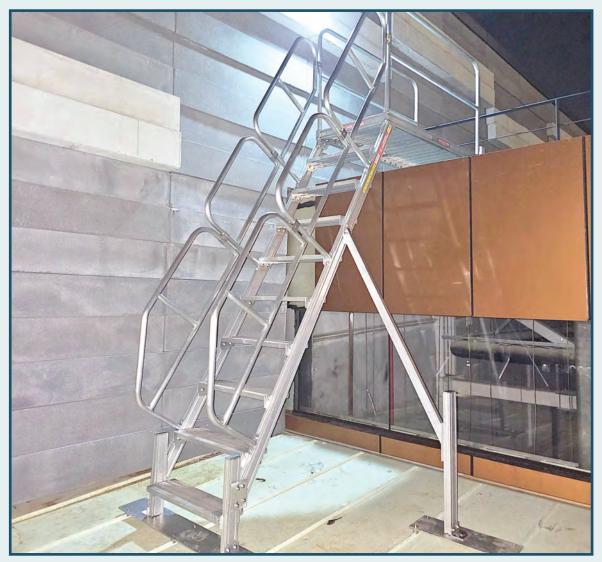

## STEPOVER Platform Ladder (Sopl)

Remark: Ladder design subject to customer requirement.

- www.ladder-tech.com.my
- 🖂 marketing@ladder-tech.com.my
- +6019 924 8895 / +6016 208 3915

## STEPOVER PLATFORM LADDER (10+2 STEPS WITH HANDRAIL)

| PRODUCT CODE         | SOPL (10+2 STEPS WITH HANDRAIL) |
|----------------------|---------------------------------|
| PLATFORM SIZE (MM)   | 1770 x 760                      |
| STEP WIDTH (MM)      | 200                             |
| STEP INTERVAL (MM)   | 305                             |
| HEIGHT               | BASED ON CUSTOMER REQUIREMENT   |
| HANDRAIL HEIGHT (MM) | 1000                            |
| LADDER DEGREE        | 60°                             |