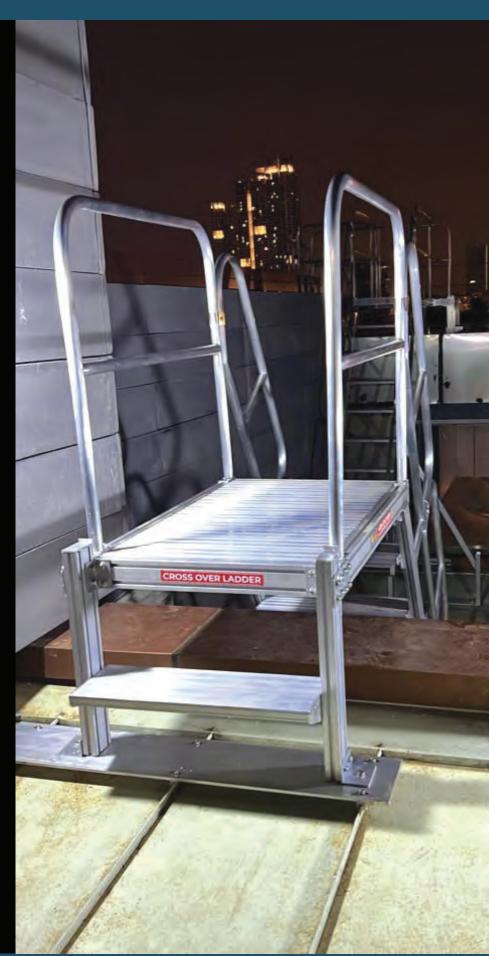

## **ROOF ACCESS LADDER**

## STEPOVER Platform Ladder (Sopl)

Remark: Ladder design subject to customer requirement.

- www.ladder-tech.com.my
- marketing@ladder-tech.com.my
- +6019 924 8895 / +6016 208 3915

## STEPOVER PLATFORM LADDER (8+2 STEPS WITH HANDRAIL)

| PRODUCT CODE         | SOPL (8+2 STEPS WITH HANDRAIL) |
|----------------------|--------------------------------|
| PLATFORM SIZE (MM)   | 1140 x 760                     |
| STEP WIDTH (MM)      | 200                            |
| STEP INTERVAL (MM)   | 305                            |
| HEIGHT               | BASED ON CUSTOMER REQUIREMENT  |
| HANDRAIL HEIGHT (MM) | 1000                           |
| LADDER DEGREE        | 60°                            |