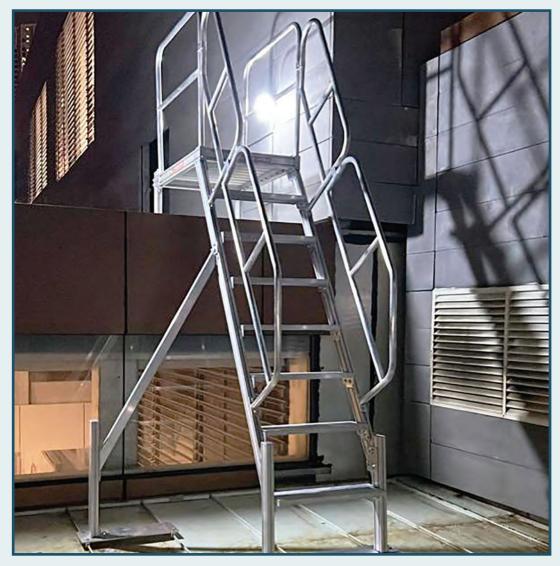

## **ROOF ACCESS LADDER**

## STEPOVER PLATFORM LADDER (8+2 STEPS WITH HANDRAIL)

| PRODUCT CODE         | SOPL (8+2 STEPS WITH HANDRAIL) |
|----------------------|--------------------------------|
| PLATFORM SIZE (MM)   | 1140 x 760                     |
| STEP WIDTH (MM)      | 200                            |
| STEP INTERVAL (MM)   | 305                            |
| HEIGHT               | BASED ON CUSTOMER REQUIREMENT  |
| HANDRAIL HEIGHT (MM) | 1000                           |
| LADDER DEGREE        | 60°                            |

Need a specific height, width, or finishing? We are able to do customization.

- www.ladder-tech.com.my
- 🔽 marketing@ladder-tech.com.my
- +6019 924 8895 / +6016 208 3915